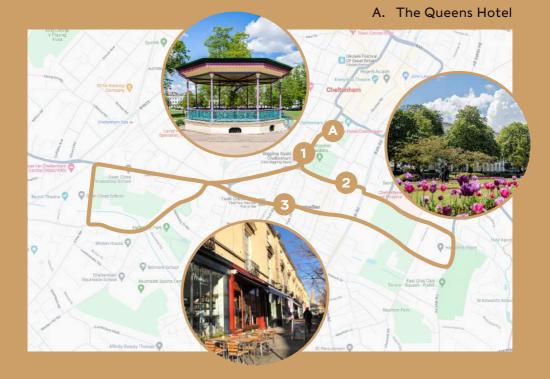

## **CHELTENHAM WALKING ROUTE**

Whether you are looking to take a stroll, enjoy an early morning run (or plod) or want to have a quick break between meetings, we are located in a prime position to access some wonderful walks.

We have selected one of our favourite routes in Cheltenham and added a map to get you started.

## **3.4** mile route

Head directly out of the hotel where you will find the picturesque Montpellier Gardens. You will easily get 8000 steps in with this easy route all on the flat and it is the ideal route to clear your mind.

- 1. Imperial garden grandstand
- 2. View of the gardens
- 3. Montpellier District

The Queens Hotel, The Promenade, Cheltenham, GL5O 1NN

www.queenshotelcheltenham.co.uk